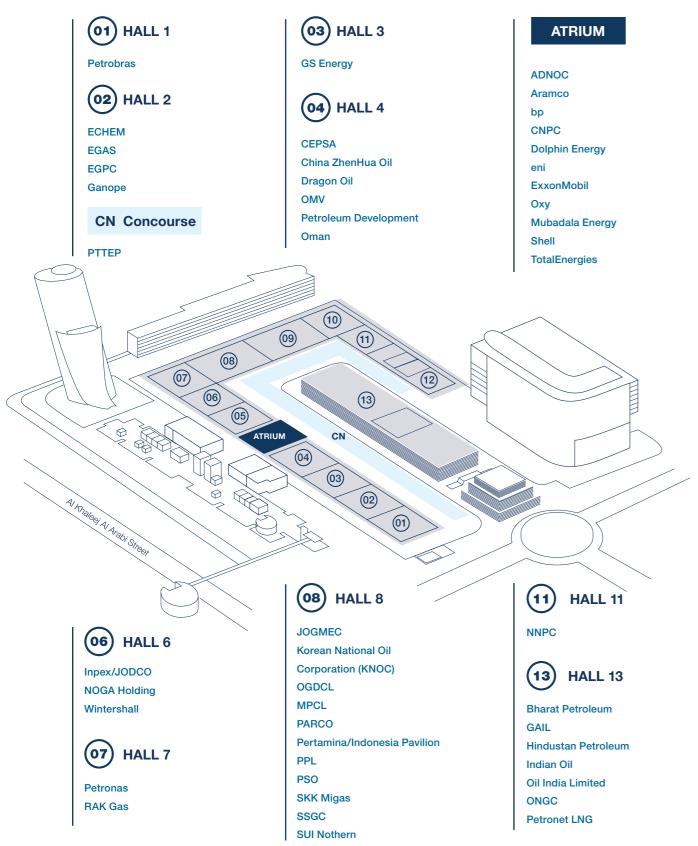

## PARTICIPATING COUNTRY PAVILIONS AT ADIPEC AND THEIR LOCATION

Exhibiting international country pavilions are located in the following halls:

SCAN THE QR CODE TO VIEW AND READ MORE ABOUT
THE PARTICIPATING COUNTRY PAVILIONS