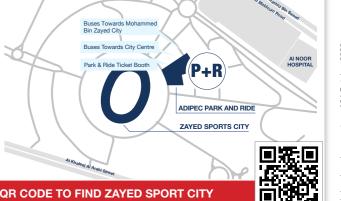

#### **PARK AND RIDE**

To make the best use of your visit during ADIPEC, take advantage of the complimentary Park and Ride service that is available to all exhibitors, delegates and visitors of ADIPEC. Benefit from 600 available parking slots and buses are all free of charge from 31 October - 3 November. The Park and Ride service is located at Zayed Sports City, Abu Dhabi. Please refer to the below location map and timings to help you plan your visit.

| DATE                | 31 October - 3 November          |
|---------------------|----------------------------------|
| PARK & RIDE TIMINGS | 08:00 - 18:30 (every 20 minutes) |
| PICKUP LOCATION     | Zayed Sports City, Abu Dhabi     |
| DROP OFF LOCATION   | ADNEC                            |

SCAN THE QR CODE TO FIND ZAYED SPORT CITY

**Shuttle Buses from ADNEC** 16:00 - 19:00 (20-minute service)