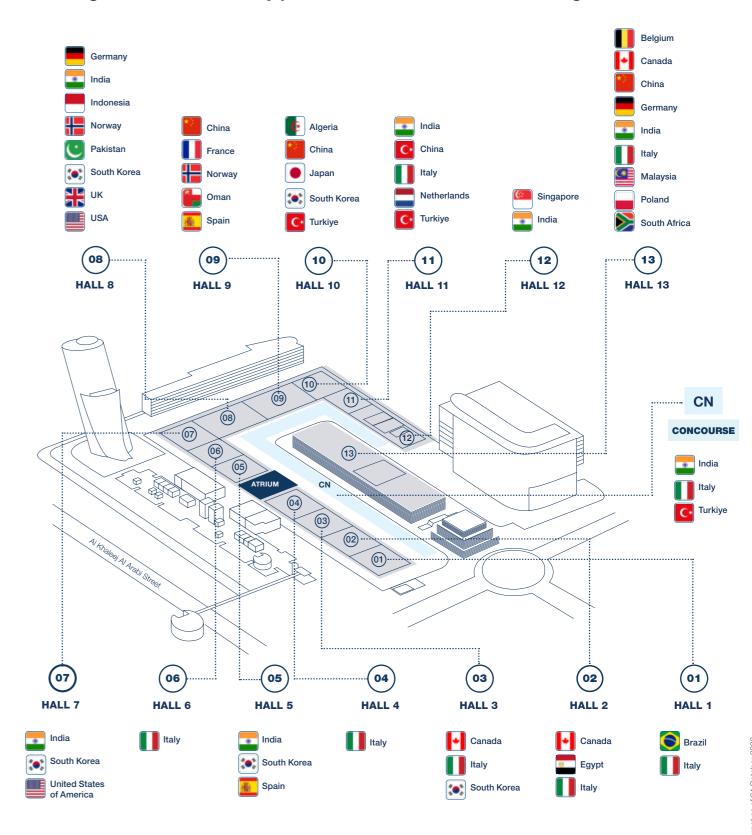

## PARTICIPATING COUNTRY PAVILIONS AT ADIPEC AND THEIR LOCATION

Exhibiting international country pavilions are located in the following halls:

SCAN THE QR CODE TO VIEW AND READ MORE ABOUT
THE PARTICIPATING COUNTRY PAVILIONS